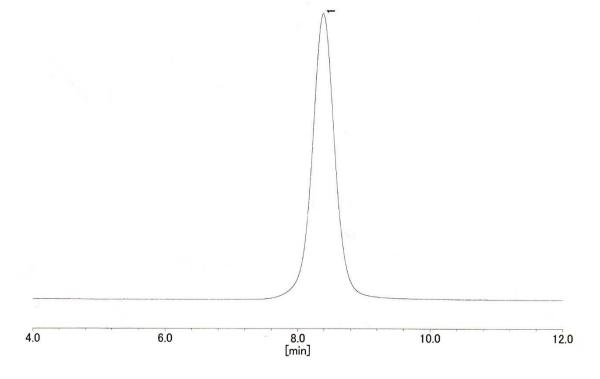

## **Test Analysis**

| Flow Rate     | 1.0 ml / min                              |
|---------------|-------------------------------------------|
| Eluent        | 35mmol/L NaCl+20mmol/ L Tris-HCl (pH 8.0) |
| Pressure      | 0.3 MPa                                   |
| Temperature   | 25 °C                                     |
| Sample        | 0.1 g/L Cytidine-5'- Monophosphate        |
| Sample Volume | 20 µl                                     |
| Detection     | UV at 254 nm                              |

Theoretical Plates = 3050